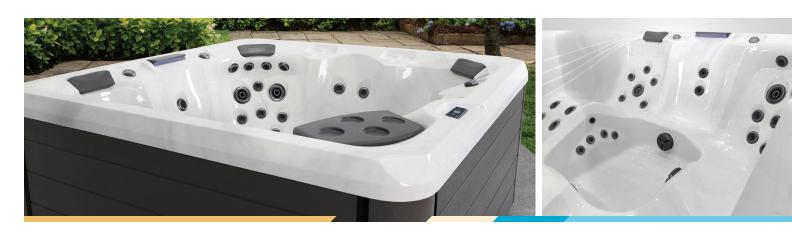

## **LH 7**

Enjoy the height of relaxation with the LH 7 hot tub by Master Spas. Designed to provide you with an escape from everyday life, this six-person spa combines the soothing power of heat and massage to deliver a comforting hydrotherapy experience. The LH 7 features 40 hydrotherapy jets and ergonomic seating, including a full-size lounge.

| Dimensions:         | 84" x 84" x 36" (214 cm x 214 cm x 92 cm) |
|---------------------|-------------------------------------------|
| Weight (Dry/Full):  | 835 lbs (379 kg) / 4,410 lbs (2,000 kg)   |
| Gallons:            | 295 (1,117 L)                             |
| Power Requirements: | 240 V / 50 Amp                            |
| Seating Capacity:   | 6                                         |
| Jets:               | 40                                        |
| Pumps:              | 2                                         |
| Water Features:     | 1                                         |
| Filtration:         | 40 sq. ft. Filter                         |
| LED Lighting:       | Interior LED Lighting                     |
| Exclusive Features: | StressRelief Neck and Shoulder Seat™      |
| Premium Option:     | Bluetooth Speaker                         |
|                     |                                           |