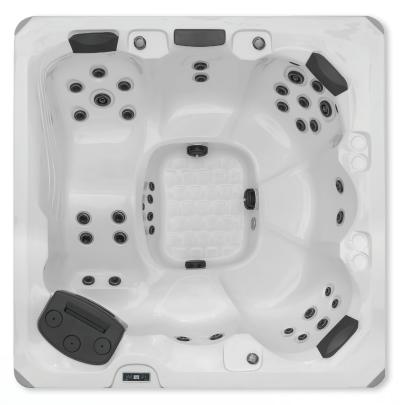

## **LH 7**

Enjoy the height of relaxation with the LH 7 hot tub by Master Spas. Designed to provide you with an escape from everyday life, this six-person spa combines the soothing power of heat and massage to deliver a comforting hydrotherapy experience. The LH 7 features 40 hydrotherapy jets and ergonomic seating, including a full-size lounge.

| Dimensions:         | 84" x 84" x 36" (214 cm x 214 cm x 92 cm) |
|---------------------|-------------------------------------------|
| Weight (Dry/Full):  | 835 lbs (379 kg) / 4,410 lbs (2,000 kg)   |
| Gallons:            | 295 (1,117 L)                             |
| Power Requirements: | 240 V / 50 Amp                            |
| Seating Capacity:   | 6                                         |
| Jets:               | 40                                        |
| Pumps:              | 2                                         |
| Water Features:     | 1                                         |
| Filtration:         | 40 sq. ft. Filter                         |
| LED Lighting:       | Interior LED Lighting                     |
| Exclusive Features: | StressRelief Neck and Shoulder Seat™      |
| Premium Option:     | Bluetooth Speaker                         |
|                     |                                           |