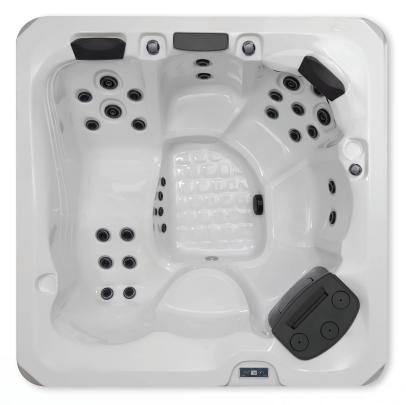

## LH 6

Taking care of yourself never felt so good with the LH 6 hot tub. Ease stress, sleep better, and enjoy family time in this five-person hot tub. Take advantage of the StressRelief Neck and Shoulder Seat™ or relax in the full lounge. Thirty-two jets provide the best in hydrotherapy.

| Dimensions:         | 78" x 78" x 34" (199 cm x 199 cm x 87 cm) |
|---------------------|-------------------------------------------|
| Weight (Dry/Full):  | 680 lbs (308 kg) / 3,610 lbs (1,637 kg)   |
| Gallons:            | 240 (908 L)                               |
| Power Requirements: | 240 V / 50 Amp                            |
| Seating Capacity:   | 5                                         |
| Jets:               | 32                                        |
| Pumps:              | 1                                         |
| Water Features:     | 1                                         |
| Filtration:         | 40 sq. ft. Filter                         |
| LED Lighting:       | Colorscape                                |
| Exclusive Features: | StressRelief Neck and Shoulder Seat™      |
| Premium Option:     | Bluetooth Speaker                         |