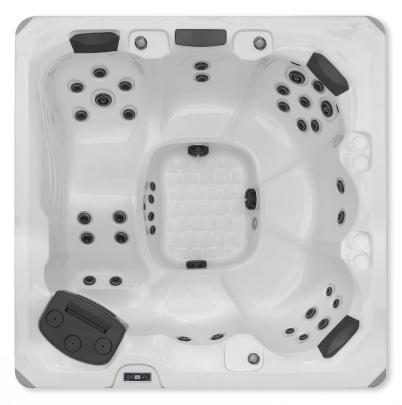

## LH 7

Enjoy the height of relaxation with the LH 7 hot tub by Master Spas. Designed to provide you with an escape from everyday life, this six-person spa combines the soothing power of heat and massage to deliver a comforting hydrotherapy experience. The LH 7 features 40 hydrotherapy jets and ergonomic seating, including a full-size lounge.

| Dimensions:         | 84" x 84" x 36" (214 cm x 214 cm x 92 cm) |
|---------------------|-------------------------------------------|
| Weight (Dry/Full):  | 835 lbs (379 kg) / 4,410 lbs (2,000 kg)   |
| Gallons:            | 295 (1,117 L)                             |
| Power Requirements: | 240 V / 50 Amp                            |
| Seating Capacity:   | 6                                         |
| Jets:               | 40                                        |
| Pumps:              | 2                                         |
| Water Features:     | 1                                         |
| Filtration:         | 40 sq. ft. Filter                         |
| LED Lighting:       | Interior LED Lighting                     |
| Exclusive Features: | StressRelief Neck and Shoulder Seat™      |
| Premium Option:     | Bluetooth Speaker                         |
|                     |                                           |