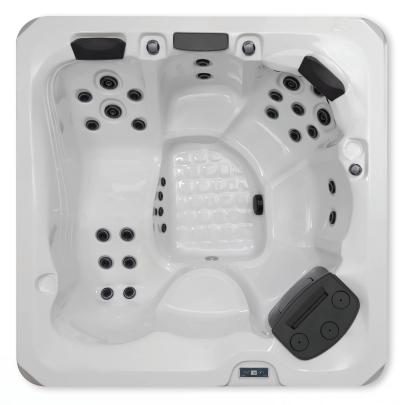

## LH 6

Taking care of yourself never felt so good with the LH 6 hot tub. Ease stress, sleep better, and enjoy family time in this five-person hot tub. Take advantage of the StressRelief Neck and Shoulder Seat™ or relax in the full lounge. Thirty-two jets provide the best in hydrotherapy.

| Dimensions:         | 78" x 78" x 34" (199 cm x 199 cm x 87 cm) |
|---------------------|-------------------------------------------|
| Weight (Dry/Full):  | 680 lbs (308 kg) / 3,610 lbs (1,637 kg)   |
| Gallons:            | 240 (908 L)                               |
| Power Requirements: | 240 V / 50 Amp                            |
| Seating Capacity:   | 5                                         |
| Jets:               | 32                                        |
| Pumps:              | 1                                         |
| Water Features:     | 1                                         |
| Filtration:         | 40 sq. ft. Filter                         |
| LED Lighting:       | Colorscape                                |
| Exclusive Features: | StressRelief Neck and Shoulder Seat™      |
| Premium Option:     | Bluetooth Speaker                         |