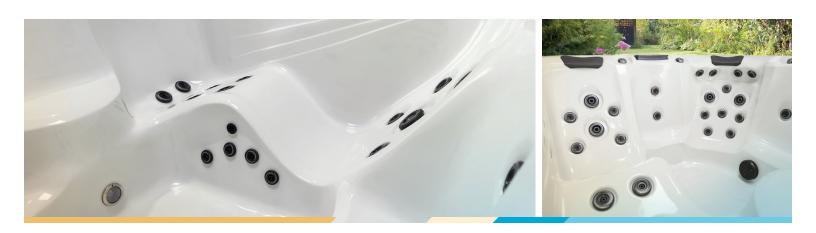

## LH 6

Taking care of yourself never felt so good with the LH 6 hot tub. Ease stress, sleep better, and enjoy family time in this five-person hot tub. Take advantage of the StressRelief Neck and Shoulder Seat™ or relax in the full lounge. Thirty-two jets provide the best in hydrotherapy.

| Dimensions:         | 78" x 78" x 34" (199 cm x 199 cm x 87 cm) |
|---------------------|-------------------------------------------|
| Weight (Dry/Full):  | 680 lbs (308 kg) / 3,610 lbs (1,637 kg)   |
| Gallons:            | 240 (908 L)                               |
| Power Requirements: | 240 V / 50 Amp                            |
| Seating Capacity:   | 5                                         |
| Jets:               | 32                                        |
| Pumps:              | 1                                         |
| Water Features:     | 1                                         |
| Filtration:         | 40 sq. ft. Filter                         |
| LED Lighting:       | Colorscape                                |
| Exclusive Features: | StressRelief Neck and Shoulder Seat™      |
| Premium Option:     | Bluetooth Speaker                         |