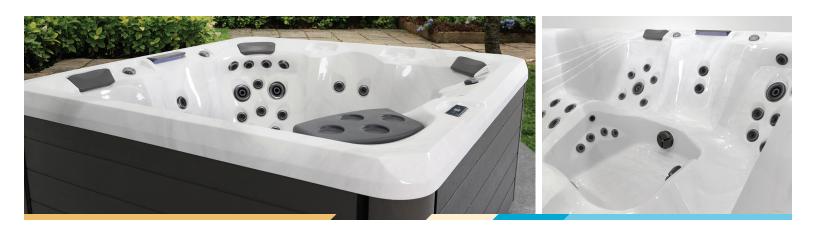

## LH 7

Enjoy the height of relaxation with the LH 7 hot tub by Master Spas. Designed to provide you with an escape from everyday life, this six-person spa combines the soothing power of heat and massage to deliver a comforting hydrotherapy experience. The LH 7 features 40 hydrotherapy jets and ergonomic seating, including a full-size lounge.

| Dimensions:         | 84" x 84" x 36" (214 cm x 214 cm x 92 cm) |
|---------------------|-------------------------------------------|
| Weight (Dry/Full):  | 835 lbs (379 kg) / 4,410 lbs (2,000 kg)   |
| Gallons:            | 295 (1,117 L)                             |
| Power Requirements: | 240 V / 50 Amp                            |
| Seating Capacity:   | 6                                         |
| Jets:               | 40                                        |
| Pumps:              | 2                                         |
| Water Features:     | 1                                         |
| Filtration:         | 40 sq. ft. Filter                         |
| LED Lighting:       | Interior LED Lighting                     |
| Exclusive Features: | StressRelief Neck and Shoulder Seat™      |
| Premium Option:     | Bluetooth Speaker                         |
|                     |                                           |