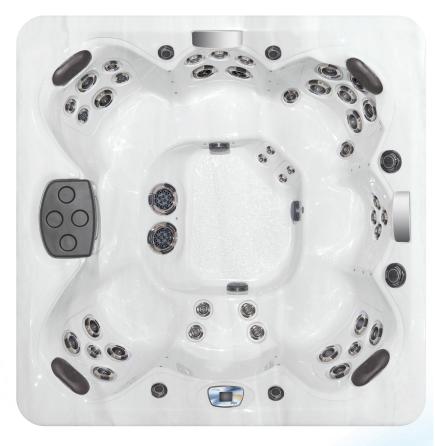

## Twilight Series 8.25

A generous size with seating for seven makes the TS 8.25 a great choice for families. Master Blaster® foot massage jets, colorful lights, two water features and an optional sound system complete this smart choice.

| Dimensions:           | 94"x 94"x 38" (239 cm x 239 cm x 97 cm)                                                                        |
|-----------------------|----------------------------------------------------------------------------------------------------------------|
| Weight (Dry/Full):    | 1,100 lbs (499 kg) / 5,690 lbs (2,581 kg)                                                                      |
| Gallons:              | 395 (1,495 L)                                                                                                  |
| Power Requirements:   | 240 V / 50 Amp                                                                                                 |
| Seating Capacity:     | 7                                                                                                              |
| Stainless Steel Jets: | 47 Jets (2 Master Blaster®)                                                                                    |
| Pumps:                | 2                                                                                                              |
| Water Features:       | 2                                                                                                              |
| Filtration:           | EcoPur® Charge                                                                                                 |
| LED Lighting:         | Orion Light System™                                                                                            |
| Exclusive Features:   | StressRelief Neck and Shoulder Seat™<br>Master Force™ Bio-Magnetic<br>Therapy System                           |
| Premium Options:      | Fusion Air Sound System<br>Dream Lighting<br>Mast3rPur™ Water Management System<br>QuietFlo Water Care System™ |
| Listing Number:       | 7700                                                                                                           |