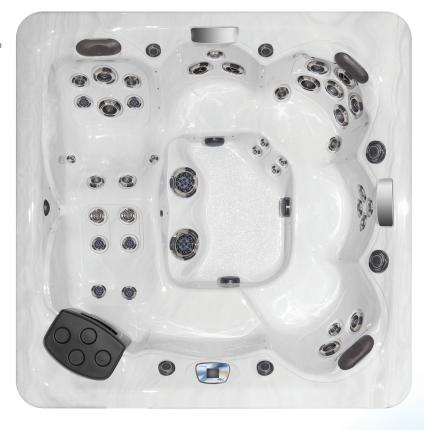

## Twilight Series 8.2

Discover the power of good — and better and best. You can feel good knowing that you will live life better, thanks to the best of hydrotherapy. With 44 jets and lounge seating, experience head-to-toe relaxation. Plus, like all Master Spas hot tubs, the TS 8.2 offers low maintenance and energy efficiency, so owning and caring for it is easy.

| Dimensions:           | 94"x 94"x 38" (239 cm x 239 cm x 97 cm)                                              |
|-----------------------|--------------------------------------------------------------------------------------|
| Weight (Dry/Full):    | 1,065 lbs (483 kg) / 5,345 lbs (2,424 kg)                                            |
| Gallons:              | 380 (1,438 L)                                                                        |
| Power Requirements:   | 240 V / 50 Amp                                                                       |
| Seating Capacity:     | 6                                                                                    |
| Stainless Steel Jets: | 44 Jets (2 Master Blaster®)                                                          |
| Pumps:                | 2                                                                                    |
| Water Features:       | 3                                                                                    |
| Filtration:           | EcoPur® Charge                                                                       |
| LED Lighting:         | Orion Light System™                                                                  |
| Exclusive Features:   | StressRelief Neck and Shoulder Seat™<br>Master Force™ Bio-Magnetic<br>Therapy System |
| Premium Options:      | Fusion Air Sound System                                                              |
|                       | Dream Lighting<br>Mast3rPur™ Water Management System<br>QuietFlo Water Care System™  |
| Listing Number:       | Mast3rPur™ Water Management System                                                   |