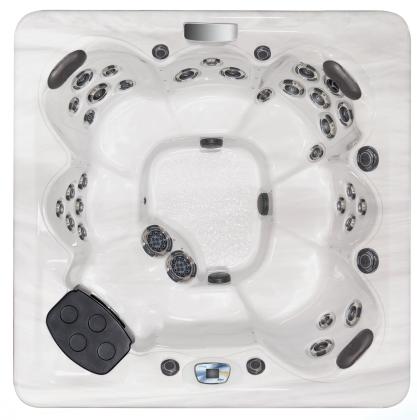

## Twilight Series 7.25

Everything you need in a hot tub, this model has room for up to seven adults including three seats with comfortable head rests. It also offers delightful features such as a waterfall, bio-magnetic therapy and our exclusive Orion Light System™.

| Dimensions:           | 84"x 84"x 38" (214 cm x 214 cm x 97 cm)                                                                  |
|-----------------------|----------------------------------------------------------------------------------------------------------|
| Weight (Dry/Full):    | 935 lbs (424 kg) / 4,775 lbs (2,166 kg)                                                                  |
| Gallons:              | 305 (1,155 L)                                                                                            |
| Power Requirements:   | 240 V / 50 Amp                                                                                           |
| Seating Capacity:     | 7                                                                                                        |
| Stainless Steel Jets: | 36 Jets (2 Master Blaster®)                                                                              |
| Pumps:                | 2                                                                                                        |
| Water Features:       | 1                                                                                                        |
| Filtration:           | EcoPur® Charge                                                                                           |
| LED Lighting:         | Orion Light System™                                                                                      |
| Exclusive Features:   | StressRelief Neck and Shoulder Seat™<br>Master Force™ Bio-Magnetic<br>Therapy System                     |
| Premium Options:      | Fusion Air Sound System  Dream Lighting  Mast3rPur™ Water Management System  QuietFlo Water Care System™ |
| Listing Number:       | 6400                                                                                                     |