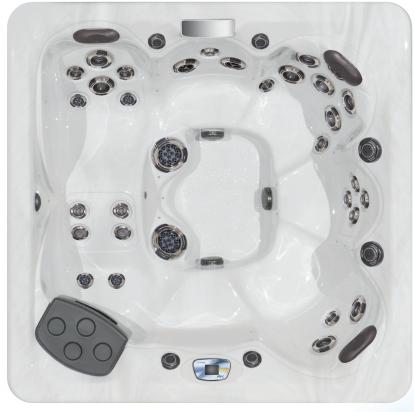

## Twilight Series 7.2

Everything you need in a hot tub, this model provides plenty of seating with a lounger and delightful features such as a waterfall, bio-magnetic therapy and our exclusive Orion Light System™.

| Dimensions:           | 84"x 84"x 38" (214 cm x 214 cm x 97 cm)                                                                        |
|-----------------------|----------------------------------------------------------------------------------------------------------------|
| Weight (Dry/Full):    | 897 lbs (407 kg) / 4,555 lbs (2,066 kg)                                                                        |
| Gallons:              | 305 (1,155 L)                                                                                                  |
| Power Requirements:   | 240 V / 50 Amp                                                                                                 |
| Seating Capacity:     | 6                                                                                                              |
| Stainless Steel Jets: | 36 Jets (2 Master Blaster®)                                                                                    |
| Pumps:                | 2                                                                                                              |
| Water Features:       | 2                                                                                                              |
| Filtration:           | EcoPur® Charge                                                                                                 |
| LED Lighting:         | Orion Light System™                                                                                            |
| Exclusive Features:   | StressRelief Neck and Shoulder Seat™<br>Master Force™ Bio-Magnetic<br>Therapy System                           |
| Premium Options:      | Fusion Air Sound System<br>Dream Lighting<br>Mast3rPur™ Water Management System<br>QuietFlo Water Care System™ |
| Listing Number:       | 5500                                                                                                           |