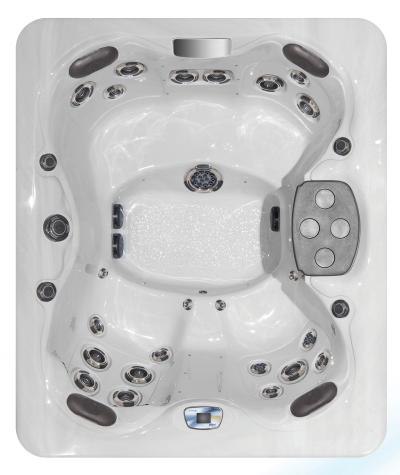

## Twilight Series 67.25

This petite hot tub is packed full of features including a Master Blaster® foot massage jet, cascading waterfall and colorful lights. It's not only designed to fit small spaces, but is also an ideal choice for smaller families.

| Dimensions:           | 70"x 84"x 34" (178 cm x 214 cm x 87 cm)                                                                        |
|-----------------------|----------------------------------------------------------------------------------------------------------------|
| Weight (Dry/Full):    | 760 lbs (345 kg) / 3,730 lbs (1,692 kg)                                                                        |
| Gallons:              | 245 (927 L)                                                                                                    |
| Power Requirements:   | 240 V / 50 Amp                                                                                                 |
| Seating Capacity:     | 5                                                                                                              |
| Stainless Steel Jets: | 28 Jets (1 Master Blaster®)                                                                                    |
| Pumps:                | 2                                                                                                              |
| Water Features:       | 1                                                                                                              |
| Filtration:           | EcoPur® Charge                                                                                                 |
| LED Lighting:         | Orion Light System™                                                                                            |
| Exclusive Features:   | StressRelief Neck and Shoulder Seat™<br>Master Force™ Bio-Magnetic<br>Therapy System                           |
| Premium Options:      | Fusion Air Sound System<br>Dream Lighting<br>Mast3rPur™ Water Management System<br>QuietFlo Water Care System™ |
| Listing Number:       | 8000                                                                                                           |