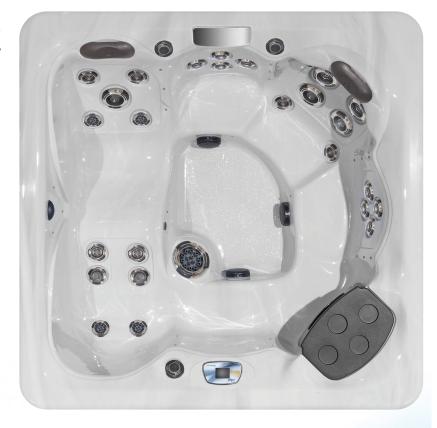

## Twilight Series 6.2

Two pumps and 30 jets provide plenty of hydrotherapy in a smaller-sized hot tub. We've taken advantage of every inch, making room for a full lounger plus a StressRelief Neck and Shoulder Seat™. A great choice for smaller spaces.

| Dimensions:           | 78"x 78"x 34" (199 cm x 199 cm x 87 cm)                                                                        |
|-----------------------|----------------------------------------------------------------------------------------------------------------|
| Weight (Dry/Full):    | 840 lbs (381 kg) / 3,850 lbs (1,746 kg)                                                                        |
| Gallons:              | 250 (946 L)                                                                                                    |
| Power Requirements:   | 240 V / 50 Amp                                                                                                 |
| Seating Capacity:     | 5                                                                                                              |
| Stainless Steel Jets: | 30 Jets (1 Master Blaster®)                                                                                    |
| Pumps:                | 2                                                                                                              |
| Water Features:       | 2                                                                                                              |
| Filtration:           | EcoPur® Charge                                                                                                 |
| LED Lighting:         | Orion Light System™                                                                                            |
| Exclusive Features:   | StressRelief Neck and Shoulder Seat™<br>Master Force™ Bio-Magnetic<br>Therapy System                           |
| D : 0 ::              |                                                                                                                |
| Premium Options:      | Fusion Air Sound System<br>Dream Lighting<br>Mast3rPur™ Water Management System<br>QuietFlo Water Care System™ |