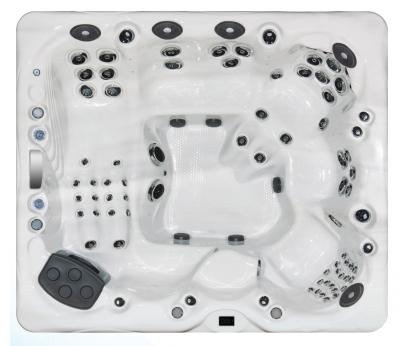

## LSX 900

A true luxury, the LSX 900 is the very best of Master Spas all wrapped up in a premium hot tub. This spacious spa features seating for up to eight people and a comfortable lounge so you can share the best life has to offer with all of your family and friends.

| Dimensions:           | 108"x 94"x 38" (275 cm x 239 cm x 97 cm)                                                                                                                   |
|-----------------------|------------------------------------------------------------------------------------------------------------------------------------------------------------|
| Weight (Dry/Full):    | 1,485 lbs (674 kg) / 7,055 lbs (3,200 kg)                                                                                                                  |
| Gallons:              | 490 (1,855 L)                                                                                                                                              |
| Power Requirements:   | 240 V / 50 Amp                                                                                                                                             |
| Seating Capacity:     | 8                                                                                                                                                          |
| Stainless Steel Jets: | 72 (2 Master Blasters®)                                                                                                                                    |
| Pumps:                | 3                                                                                                                                                          |
| Water Features:       | 3                                                                                                                                                          |
| Filtration:           | EcoPur® Charge                                                                                                                                             |
| LED Lighting:         | Orion Light System™                                                                                                                                        |
| Exclusive Features:   | StressRelief Neck and Shoulder Seat <sup>™</sup><br>Master Force <sup>™</sup> Bio-Magnetic Therapy System<br>Vac-Formed ABS Pan Bottom<br>Secondary Remote |
| Premium Options:      | Fusion Air Sound System<br>Dream Lighting<br>Mast3rPur <sup>™</sup> Water Management System<br>QuietFlo Water Care System <sup>™</sup>                     |
| Listing Number:       | 1310                                                                                                                                                       |