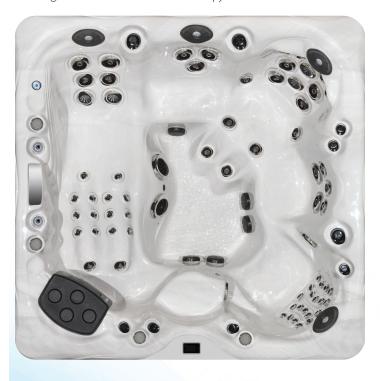

LSX 800

Live life better with the LSX 800, a premium hot tub inspired by the best. The spacious model offers premium features, beautiful styling, and outstanding performance. Up to six adults can enjoy the ultimate in hydrotherapy thanks to the 70 Orbit jets, lounge seating, and Master Blaster Foot Therapy.

| Dimensions:           | 94"x 94"x 38" (239 cm x 239 cm x 97 cm)                                                                                            |
|-----------------------|------------------------------------------------------------------------------------------------------------------------------------|
| Weight (Dry/Full):    | 1,330 lbs (603 kg) / 5,860 lbs (2,658 kg)                                                                                          |
| Gallons:              | 410 (1,552 L)                                                                                                                      |
| Power Requirements:   | 240 V / 50 Amp                                                                                                                     |
| Seating Capacity:     | 6                                                                                                                                  |
| Stainless Steel Jets: | 70 (2 Master Blasters®)                                                                                                            |
| Pumps:                | 3                                                                                                                                  |
| Water Features:       | 3                                                                                                                                  |
| Filtration:           | EcoPur® Charge                                                                                                                     |
| LED Lighting:         | Orion Light System™                                                                                                                |
| Exclusive Features:   | StressRelief Neck and Shoulder Seat™<br>Master Force™ Bio-Magnetic Therapy System<br>Vac-Formed ABS Pan Bottom<br>Secondary Remote |
| Premium Options:      | Fusion Air Sound System<br>Dream Lighting<br>Mast3rPur™ Water Management System<br>QuietFlo Water Care System™                     |
| Listing Number:       | 1290                                                                                                                               |