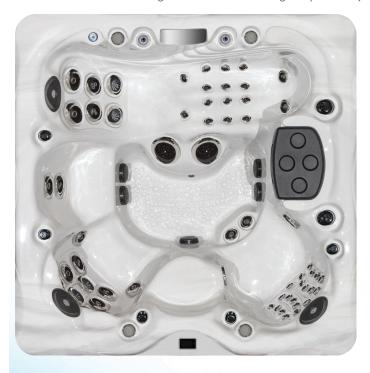

## LSX 700

It's easy to sit back and relax in the LSX 700. One of our perennial best-sellers, it features a deep StressRelief Neck and Shoulder Seat<sup>™</sup> and a contoured lounge seat. With 62 soothing and powerful jets, every seat in this beautiful hot tub is a winner.

| Dimensions:           | 84"x 84"x 38" (213 cm x 213 cm x 97 cm)                                                                                            |
|-----------------------|------------------------------------------------------------------------------------------------------------------------------------|
| Weight (Dry/Full):    | 1,095 lbs (497 kg) / 4,565 lbs (2,071 kg)                                                                                          |
| Gallons:              | 305 (1,155 L)                                                                                                                      |
| Power Requirements:   | 240 V / 50 Amp                                                                                                                     |
| Seating Capacity:     | 5                                                                                                                                  |
| Stainless Steel Jets: | 62 (2 Master Blasters®)                                                                                                            |
| Pumps:                | 3                                                                                                                                  |
| Water Features:       | 3                                                                                                                                  |
| Filtration:           | EcoPur® Charge                                                                                                                     |
| LED Lighting:         | Orion Light System™                                                                                                                |
| Exclusive Features:   | StressRelief Neck and Shoulder Seat™<br>Master Force™ Bio-Magnetic Therapy System<br>Vac-Formed ABS Pan Bottom<br>Secondary Remote |
| Premium Options:      | Fusion Air Sound System<br>Dream Lighting<br>Mast3rPur™ Water Management System<br>QuietFlo Water Care System™                     |
| Listing Number:       | 1280                                                                                                                               |