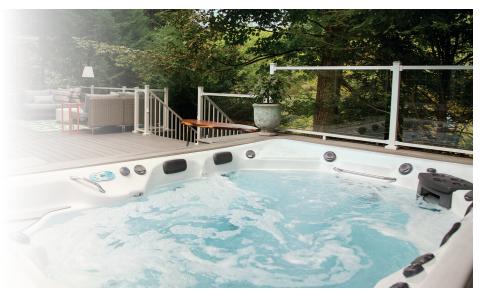

# Therapool SE

Fitness Oriented, Air-Injected Flow Stream, Dual Speed

This fitness spa is loaded with high-end features but at a surprisingly affordable price. The large flat floor is perfect for aquatic exercise and rehabilitation, while three high-performance flow stream swim jets provide a current for walking or running in place. At the end of your workout, slip into one of the ergonomic seats, letting the hydrotherapy jets help you recover and relax.