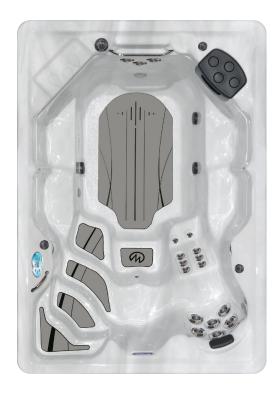

# Therapool SE

Fitness Oriented, Air-Injected Flow Stream, Dual Speed

This fitness spa is loaded with high-end features but at a surprisingly affordable price. The large flat floor is perfect for aquatic exercise and rehabilitation, while three high-performance flow stream swim jets provide a current for walking or running in place. At the end of your workout, slip into one of the ergonomic seats, letting the hydrotherapy jets help you recover and relax.

| Dimensions            | 132" x 94" (336 cm x 239 cm)                                                      |
|-----------------------|-----------------------------------------------------------------------------------|
| Depth                 | 51" (130 cm)                                                                      |
| Water Capacity        | 925 Gallons (3,502 L)                                                             |
| Weight: Dry/Full      | 1,410 lbs (640 kg) / 10,420 lbs (4,726 kg)                                        |
| Propulsion System     | 3 Flow Stream Swim Jets                                                           |
| Power Requirement     | 50 Amp System                                                                     |
| Pumps                 | 2                                                                                 |
| Stainless Steel Jets  | 21 (Including 3 Flow Stream Swim Jets)                                            |
| Waterfall             | 1                                                                                 |
| Ozone System          | Standard                                                                          |
| Filtration            | EcoPur® Charge                                                                    |
| LED Lighting          | Colorscape                                                                        |
| Exclusive Features    | StressRelief Neck and Shoulder Seat™<br>Master Force™ Bio-Magnetic Therapy System |
| Exclusive Accessories | H2Xercise™ Fitness System                                                         |
| Premium Options       | Nonslip, Comfort Floor System<br>LED Lighting<br>Axis® Cover System               |
| Listing Number        | 1470                                                                              |