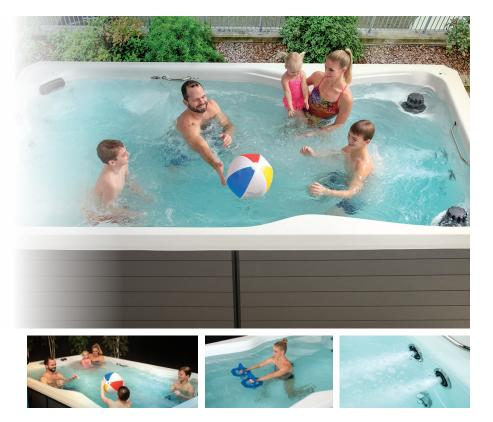

## Therapool 13

Fitness Oriented, Air-Injected Flow Stream, Dual Speed

The largest model of the Therapool series, the Therapool 13 has an uninhibited exercise area and therapy seating for the ultimate in wellness. It has 28 jets with two high-performance flow stream swim jets for resistance training and aquatic exercise. It comes standard with the H2Xercise<sup>™</sup> Fitness System for rowing and strength training. Whether you want to exercise or simply relax, this is the perfect swim spa to re-energize your wellness routine and backyard.