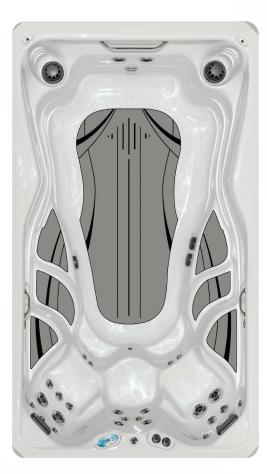

## Therapool 13

Fitness Oriented, Air-Injected Flow Stream, Dual Speed

The largest model of the Therapool series, the Therapool 13 has an uninhibited exercise area and therapy seating for the ultimate in wellness. It has 28 jets with two high-performance flow stream swim jets for resistance training and aquatic exercise. It comes standard with the H2Xercise<sup>™</sup> Fitness System for rowing and strength training. Whether you want to exercise or simply relax, this is the perfect swim spa to re-energize your wellness routine and backyard.

| Dimensions            | 156" x 90" (396 cm x 229 cm)               |
|-----------------------|--------------------------------------------|
| Depth                 | 48" (122 cm)                               |
| Water Capacity        | 1,270 Gallons (4,807 L)                    |
| Weight: Dry/Full      | 1,785 lbs (810 kg) / 13,120 lbs (5,951 kg) |
| Propulsion System     | Flow Stream Swim Jets                      |
| Power Requirement     | 50 Amp System                              |
| Pumps                 | 2                                          |
| Stainless Steel Jets  | 28 (Including 2 Flow Stream Swim Jets)     |
| Water Features        | 2                                          |
| Ozone System          | Standard                                   |
| Filtration            | EcoPur® Charge                             |
| LED Lighting          | Colorscape                                 |
| Exclusive Accessories | H2Xercise <sup>™</sup> Fitness System      |
| Premium Options       | Nonslip, Comfort Floor System              |
| Listing Number        | 9914                                       |