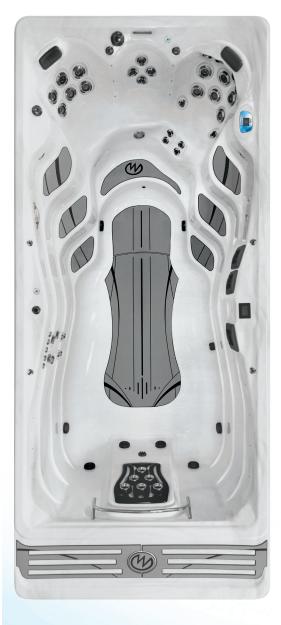

# Challenger 18 D PRO

Elite Performance, Airless VIP, Programmable Speed\*

The all-new Challenger 18 D PRO allows you to swim your best and maximize your training. The fastest jetted swim spa from Master Spas, the Challenger 18D PRO has a top current speed of 1:10/100 meters. Three swim pumps create a smooth, wide flow of water that you control. Whether you are a competitive swimmer or just want to reach a personal best, you can control the pace of your swim. Set intervals, using the AquaSpeed VSP<sup>™</sup> system\*, or cruise for a strength swim.

| Dimensions            | 215" x 94" (547 cm x 239 cm)                                                                                                               |
|-----------------------|--------------------------------------------------------------------------------------------------------------------------------------------|
| Depth                 | 60" (153 cm)                                                                                                                               |
| Water Capacity        | 2,080 Gallons (7,874 L)                                                                                                                    |
| Weight: Dry/Full      | 2,840 lbs (1,288 kg) / 21,115 lbs (9,578 kg)                                                                                               |
| Propulsion System     | Airless VIP Technology                                                                                                                     |
| Power Requirement     | 80 Amp System                                                                                                                              |
| Pumps                 | 4                                                                                                                                          |
| Stainless Steel Jets  | 45 (Including 6 Airless VIP Jets)                                                                                                          |
| Water Features        | 5                                                                                                                                          |
| Ozone System          | Standard                                                                                                                                   |
| Filtration            | EcoPur® Charge                                                                                                                             |
| LED Lighting          | Waterline                                                                                                                                  |
| Exclusive Features    | AquaSpeed VSP™*<br>StressRelief Neck and Shoulder Seat™<br>Master Force™ Bio-Magnetic Therapy System<br>Mast3rPur™ Water Management System |
| Exclusive Accessories | H2Xercise <sup>™</sup> Fitness System                                                                                                      |
| Premium Options       | Fusion Air Sound System<br>Nonslip, Comfort Floor System<br>Axis® Cover System                                                             |
| Listing Number        | 9946                                                                                                                                       |
|                       |                                                                                                                                            |