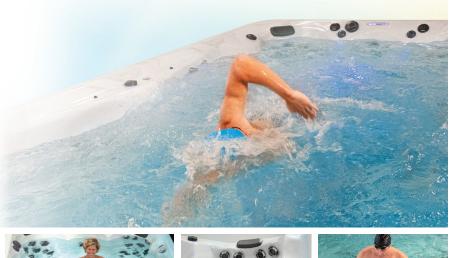

# Challenger 18 D PRO

Elite Performance, Airless VIP, Programmable Speed\*

The all-new Challenger 18 D PRO allows you to swim your best and maximize your training. The fastest jetted swim spa from Master Spas, the Challenger 18D PRO has a top current speed of 1:10/100 meters. Three swim pumps create a smooth, wide flow of water that you control. Whether you are a competitive swimmer or just want to reach a personal best, you can control the pace of your swim. Set intervals, using the AquaSpeed VSP<sup>™</sup> system\*, or cruise for a strength swim.