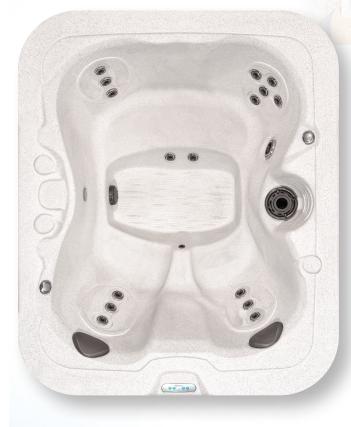

# in your own backyard. Installation is quick and easy. Simply select your location, add water, plug in to any standard 120-Volt outlet, and enjoy.

**Ocho Rios SE** 

| Dimensions:           | 72" x 86" x 34" (183 cm x 218 cm x 87 cm)                            |
|-----------------------|----------------------------------------------------------------------|
| Weight (Dry/Full):    | 535 lbs (243 kg) / 3,155 lbs (1,431 kg)                              |
| Gallons:              | 225 Gallons (852 L)                                                  |
| Power Requirements:   | 120 V / 15 Amp (GFCI Cord Included)<br>Convertible to 240 V / 50 Amp |
| Seating Capacity:     | 4                                                                    |
| Stainless Steel Jets: | 17                                                                   |
| Pumps:                | 1                                                                    |
| Filtration:           | EcoPur® Charge                                                       |
| LED Lighting:         | Colorscape Light                                                     |
| Exclusive Feature:    | Ozone System                                                         |
| Listing Number:       | 1740                                                                 |
|                       |                                                                      |

With four bucket seats and 17 jets, you and three others can find an escape