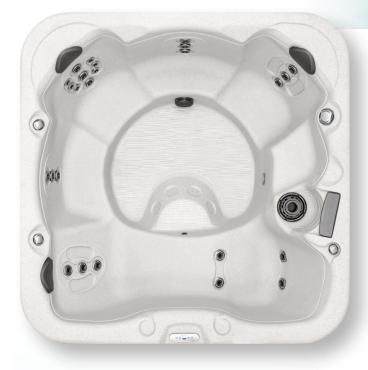

# **Bar Harbor SE**

Lose yourself in relaxation as 25 targeted jets deliver powerful hydrotherapy. You'll love all the features of the Bar Harbor SE, including the lounge seat and a cascading waterfall. Plug in to any standard 120-Volt outlet.

| Dimensions:           | 86" x 86" x 35" (218 cm x 218 cm x 89 cm)                            |
|-----------------------|----------------------------------------------------------------------|
| Weight (Dry/Full):    | 600 lbs (272 kg) / 4,780 lbs (2,168 kg)                              |
| Gallons:              | 390 Gallons (1,476 L)                                                |
| Power Requirements:   | 120 V / 15 Amp (GFCI Cord Included)<br>Convertible to 240 V / 50 Amp |
| Seating Capacity:     | 5                                                                    |
| Stainless Steel Jets: | 25                                                                   |
| Pumps:                | 1                                                                    |
| Water Features:       | 1                                                                    |
| Filtration:           | EcoPur® Charge                                                       |
| LED Lighting:         | Colorscape Light                                                     |
| Exclusive Feature:    | Ozone System                                                         |
| Listing Number:       | 1760                                                                 |
|                       |                                                                      |