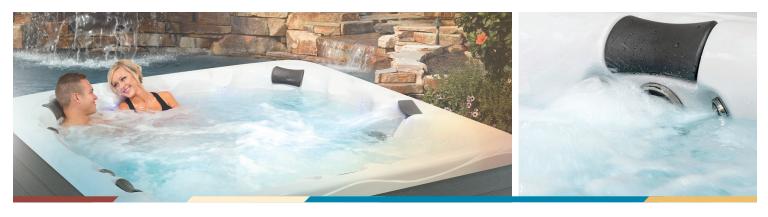

## **Precision 8**

There's plenty of space for seven people with large open seating. Experiencing the StressRelief Neck and Shoulder Seat, 48 adjustable therapeutic jets, and the relaxing environment of a cascading waterfall will undoubtedly be the highlight of your day.

| Dimensions:           | 94"x 94"x 36" (239 cm x 239 cm x 92 cm)                                           |
|-----------------------|-----------------------------------------------------------------------------------|
| Weight (Dry/Full):    | 880 lbs (399 kg) / 6,475 lbs (2,937 kg)                                           |
| Gallons:              | 515 (1,950 L)                                                                     |
| Power Requirements:   | 240 V / 50 Amp                                                                    |
| Seating Capacity:     | 7                                                                                 |
| Stainless Steel Jets: | 48                                                                                |
| Pumps:                | 2                                                                                 |
| Water Features:       | 1                                                                                 |
| Filtration:           | EcoPur® Charge                                                                    |
| LED Lighting:         | Interior LED Lighting<br>Backlit Cupholders                                       |
| Exclusive Features:   | StressRelief Neck and Shoulder Seat™<br>Master Force™ Bio-Magnetic Therapy System |
| Listing Number:       | 1580                                                                              |
|                       |                                                                                   |