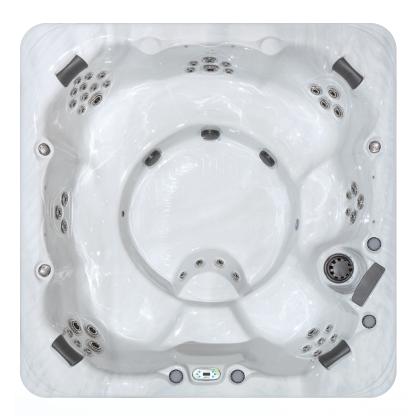

## **Precision 8**

There's plenty of space for seven people with large open seating. Experiencing the StressRelief Neck and Shoulder Seat, 48 adjustable therapeutic jets, and the relaxing environment of a cascading waterfall will undoubtedly be the highlight of your day.

| Dimensions:           | 94"x 94"x 36" (239 cm x 239 cm x 92 cm)                                           |
|-----------------------|-----------------------------------------------------------------------------------|
| Weight (Dry/Full):    | 880 lbs (399 kg) / 6,475 lbs (2,937 kg)                                           |
| Gallons:              | 515 (1,950 L)                                                                     |
| Power Requirements:   | 240 V / 50 Amp                                                                    |
| Seating Capacity:     | 7                                                                                 |
| Stainless Steel Jets: | 48                                                                                |
| Pumps:                | 2                                                                                 |
| Water Features:       | 1                                                                                 |
| Filtration:           | EcoPur® Charge                                                                    |
| LED Lighting:         | Interior LED Lighting<br>Backlit Cupholders                                       |
| Exclusive Features:   | StressRelief Neck and Shoulder Seat™<br>Master Force™ Bio-Magnetic Therapy System |
| Listing Number:       | 1580                                                                              |
|                       |                                                                                   |