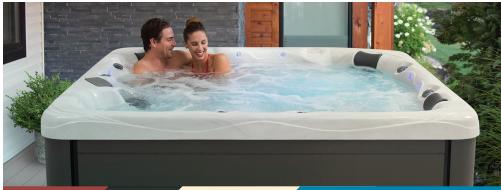

## Precision 7

A soothing cascade waterfall along with glowing LED lighting sets the mood for relaxation. The 38 therapy jets hit all the right spots including your feet to massage away the cares of the day in this spacious spa. The Precision 7 also includes the therapeutic StressRelief Neck and Shoulder Seat.