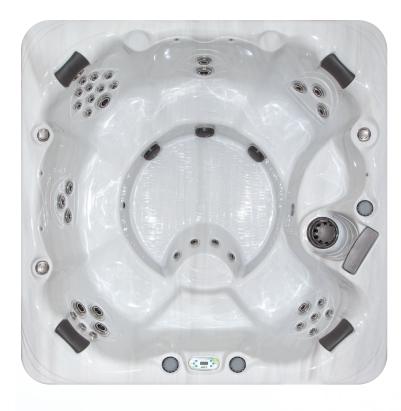

## Precision 7

A soothing cascade waterfall along with glowing LED lighting sets the mood for relaxation. The 38 therapy jets hit all the right spots including your feet to massage away the cares of the day in this spacious spa. The Precision 7 also includes the therapeutic StressRelief Neck and Shoulder Seat.

| Weight (Dry/Full):  Gallons:  Power Requirements: | 84"x 84"x 36" (214 cm x 214 cm x 92 cm)  770 lbs (349 kg) / 5,405 lbs (2,452 kg)  400 (1,514 L)  240 V / 50 Amp |
|---------------------------------------------------|-----------------------------------------------------------------------------------------------------------------|
| Gallons:  Power Requirements:                     | 400 (1,514 L)                                                                                                   |
| Power Requirements:                               |                                                                                                                 |
|                                                   | 240 V / 50 Amp                                                                                                  |
| Seating Capacity:                                 | 210 1 / 30 Milip                                                                                                |
|                                                   | 7                                                                                                               |
| Stainless Steel Jets:                             | 38                                                                                                              |
| Pumps:                                            | 2                                                                                                               |
| Water Features:                                   | 1                                                                                                               |
| Filtration:                                       | EcoPur® Charge                                                                                                  |
| 0 0                                               | Interior LED Lighting<br>Backlit Cupholders                                                                     |
|                                                   | StressRelief Neck and Shoulder Seat™<br>Master Force™ Bio-Magnetic Therapy System                               |
| Listing Number:                                   |                                                                                                                 |