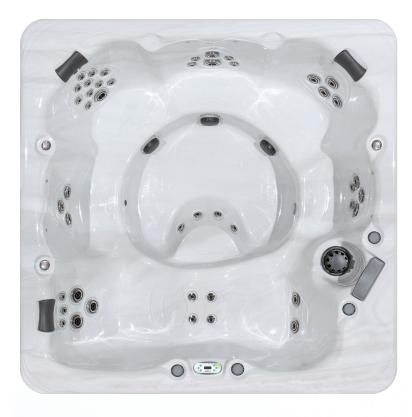

## Balance 8

With generous amounts of space, the Balance 8 has plenty of room for six adults including a contoured lounge. The StressRelief Neck and Shoulder Seat, lounge and 48 therapeutic jets bring relief to often neglected areas to give you an incomparable relaxation experience.

| Dimensions:           | 94"x 94"x 36" (239 cm x 239 cm x 92 cm)                                           |
|-----------------------|-----------------------------------------------------------------------------------|
| Weight (Dry/Full):    | 900 lbs (408 kg) / 5,890 lbs (2,672 kg)                                           |
| Gallons:              | 465 (1,760 L)                                                                     |
| Power Requirements:   | 240 V / 50 Amp                                                                    |
| Seating Capacity:     | 6                                                                                 |
| Stainless Steel Jets: | 48                                                                                |
| Pumps:                | 2                                                                                 |
| Water Features:       | 1                                                                                 |
| Filtration:           | EcoPur® Charge                                                                    |
| LED Lighting:         | Interior LED Lighting<br>Backlit Cupholders                                       |
| Exclusive Features:   | StressRelief Neck and Shoulder Seat™<br>Master Force™ Bio-Magnetic Therapy System |
| Listing Number:       | 1610                                                                              |