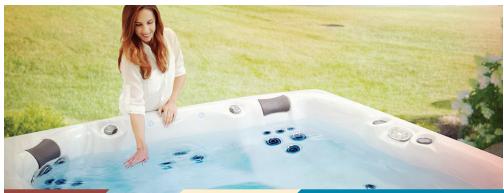

## Balance 7

The Balance 7 combines our most popular size along with the popular contoured lounge feature. With the StressRelief Neck and Shoulder Seat, 38 therapeutic jets, and beautiful LED lighting, your evening hot tub time will sooth away the stresses of the day.