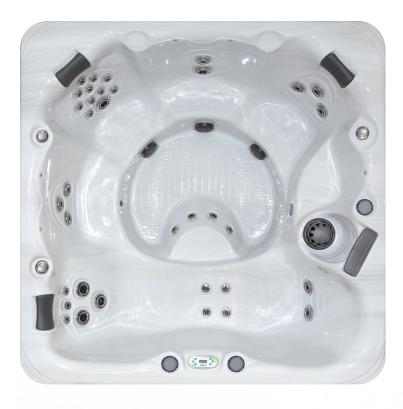

## Balance 7

The Balance 7 combines our most popular size along with the popular contoured lounge feature. With the StressRelief Neck and Shoulder Seat, 38 therapeutic jets, and beautiful LED lighting, your evening hot tub time will sooth away the stresses of the day.

| Dimensions:           | 84"x 84"x 36" (214 cm x 214 cm x 92 cm)                                           |
|-----------------------|-----------------------------------------------------------------------------------|
| Weight (Dry/Full):    | 815 lbs (370 kg) / 5,180 lbs (2,350 kg)                                           |
| Gallons:              | 390 (1,476 L)                                                                     |
| Power Requirements:   | 240 V / 50 Amp                                                                    |
| Seating Capacity:     | 6                                                                                 |
| Stainless Steel Jets: | 38                                                                                |
| Pumps:                | 2                                                                                 |
| Water Features:       | 1                                                                                 |
| Filtration:           | EcoPur® Charge                                                                    |
| LED Lighting:         | Interior LED Lighting<br>Backlit Cupholders                                       |
| Exclusive Features:   | StressRelief Neck and Shoulder Seat™<br>Master Force™ Bio-Magnetic Therapy System |
| Listing Number:       | 1590                                                                              |
|                       |                                                                                   |